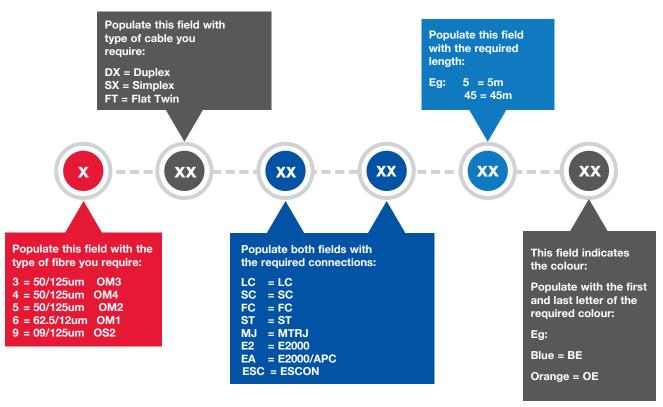

Product Matrix

EG: 6-DX-SC-ST-1-GY = 62.5/125UM 1M SC-ST DUPLEX PATCHCORD, GREY