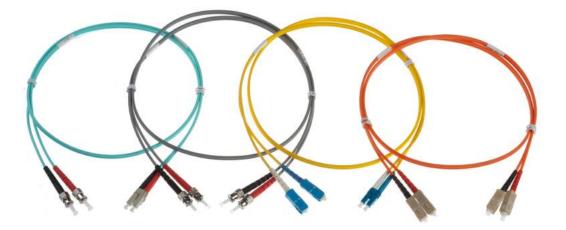

## Fibre Optic Patch Cords

Used for connecting between cables and active equipment, Nenco patch cords are manufactured from the highest quality connectors and cables. Patch cords are manufactured using 900um fibres surrounded by aramid yarns and a LSOH sheath, providing rugged, reliable connections. Connectors are precision polished in the factory using advanced techniques to ensure a reliable, high quality termination every time.

As standard, patch cords are supplied manufactured on 2.8mm diameter cables, with 1.8mm diameter available on request. Cable configurations are simplex, duplex zip cord and duplex flat twin. Multimode patch cords use red and black connector boots and Singlemode patch cords use blue and white connector boots for ease of identification.